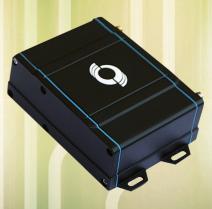

MVT800 GPS Vehicle Tracker

## MVT800 benefits you:

90\*65\*32mm only weights 220g

Waterproof IP65

Real-time tracking

Quad band GSM module and most stable u-blox 6 GPS module

-161dB GPS sensitivity

Wireless remotecontrol (optional): arm, disarm, trigger SOS and looking for car in garage