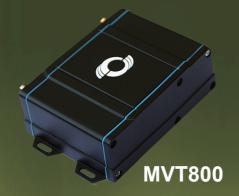

MVT800 GPS Vehicle Tracker

## MVT800 benefits you:

90\*65\*32mm only weights 220g

Waterproof IP65

Real-time tracking

Quad band GSM module and most stable u-blox 6 GPS module

-161dB GPS sensitivity

Wireless remotecontrol (optional): arm, disarm, trigger SOS and looking for car in garage