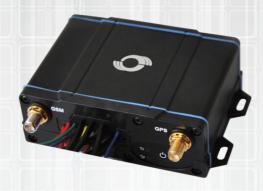

MVT800 GPS Vehicle Tracker

## MVT800 benefits you:

90\*65\*32mm only weights 220g

Waterproof IP65

Real-time tracking

Quad band GSM module and most stable u-blox 6 GPS module

-161dB GPS sensitivity

Wireless remotecontrol (optional): arm, disarm, trigger SOS and looking for car in garage

Stop engine

Alarms: SOS, tow, speeding, GPS blind-area, geo-fence, buzzer (optional) etc

Two-way audio, listen-in, digital temperature sensor, fuel detection, etc